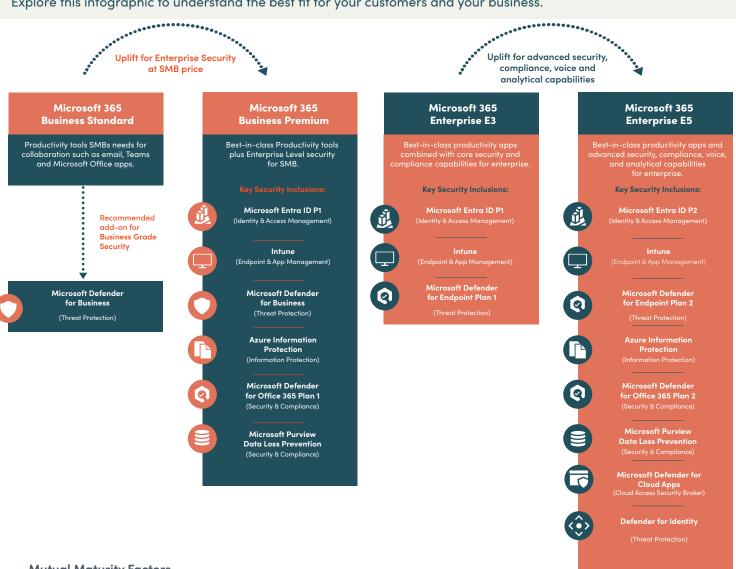

At rhipe, we believe selecting your Microsoft Security offering is based on a mutual level of maturity and key security features, including:

- Identity & Access Management
- Endpoint & App Management
- **Threat Protection**

- Information protection
- Security & Compliance
- Cloud Access Security Broker

Explore this infographic to understand the best fit for your customers and your business.

## **Mutual Maturity Factors**

Collaboration Needs Customer Business Size & Growth Potential Security Requirements Partner Technical Expertise & Certification